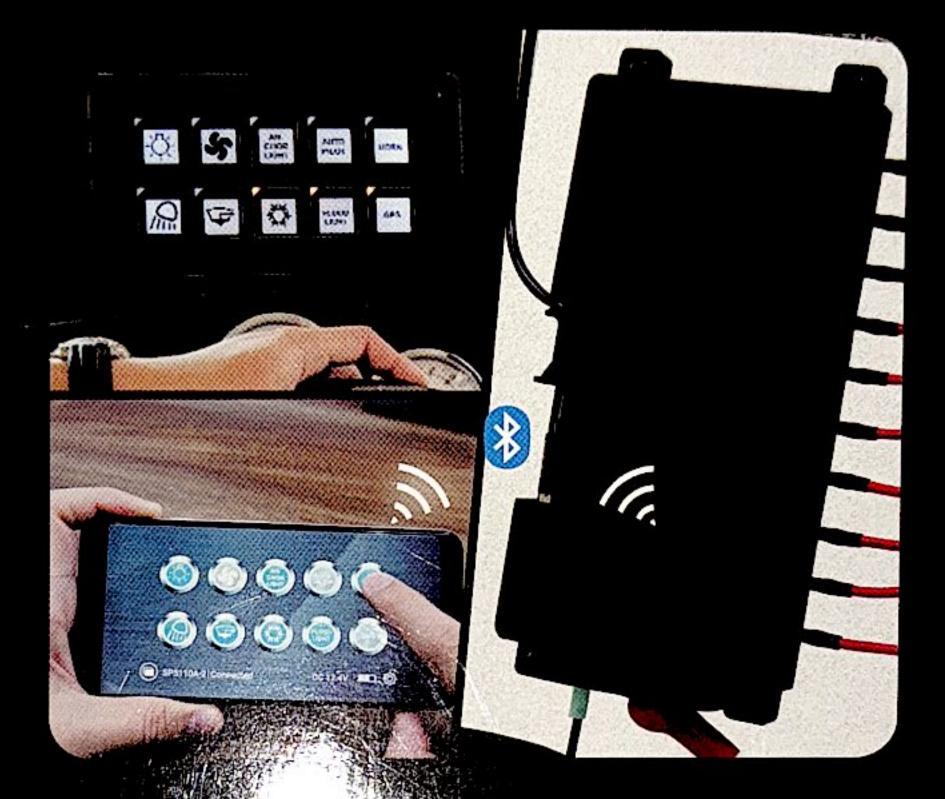

## Features:

- Ultra Compact panel size (130 x 75mm)
- Easy to install-No mounting depth
- Flexible wiring connecting with 1m USB cable
- ON-indication LED
- Self-resettable PPTC fuse for each branch
- Backlight module allowing easy operation in darkness
- Programmable momentary button
- 60pcs assorted graphic and text labels stickers
- App remote control on cellphone (Android / iOS)
- Customizable labels, panel styles, background in the virtual panel
- Battery Voltage Level monitor and Low Voltage Warning Alarm
- Pairs up to 4 different control boxes and easily switching between boxes
- App memorizes label and panel styles of paired boxes after switching between boxes
- Faceplate | PET membrane touch panel
- Circuit Protection | Built-in Resettable Fuse (PPTC)

Switch Ratings |10A per branch Panel Rating | Max Cumulative Amp: 60A Voltage Rating | DC 11 - 30V Panel Dimensions | 130 x 75mm (W x H) Control Box Dimensions | 214 x 95 x 29mm (L x W x H) Panel Cut-out | ø1 5mm (13 x 8.5mm)